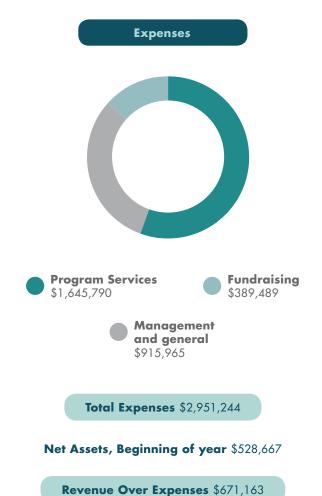

# Revenues

- Grants and contracts \$708,922
- Contributions \$484,583
- Membership \$133,410
- Program service fees and reimbursements \$336,524

- Conference and training revenue \$772,454
- Product sales \$30,680
- Interest income \$35.00
- Satisfaction of program restrictions \$627,132

**Total** \$3,093,740