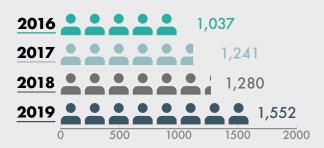

Advocate for Federal Funding

Appropriations testimony for FY2019 federal budget

**1,240** requests for Information

1,352 NICWA members

Two new Native youth board members, Lance Sanchez (Tohono O'odham Nation) and Mikah Carlos (Salt River Pima-Maricopa Indian Community)